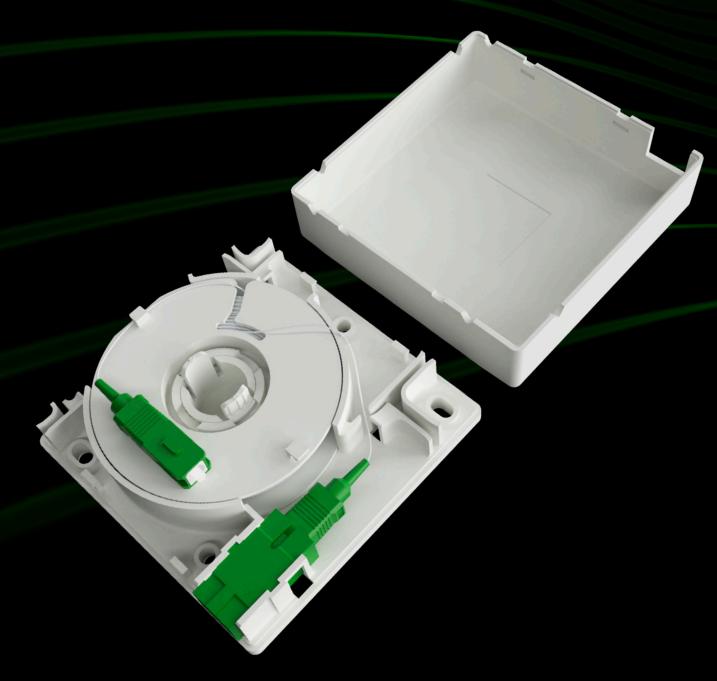

#### PRODUCT OVERVIEW

The Excel Encasa discreet cabling solution has been designed for installation in any household or multidwelling application. The outlet's unique spooling mechanism houses 30 m of 900  $\mu$ m G.657.B3 micro-fibre, which can be discreetly deployed around the property's interior and retracted to eliminate any slack fibre.

This Encasa customer access point comes pre-terminated with SCA connectivity. Enhanced flexibility is achieved through multiple cable exit points around the enclosure, enabling connected fibre to be routed from the top, bottom, and sides of

fibre to be routed from the top, bottom, and sides of the access point.

The ability to remove the adapter from the base of the access point facilitates swift and effortless cleaning of all end faces, guaranteeing the highest quality installation.

#### **FEATURES**

- Suitable for internal use only
- 30 m of spooled fibre
- Pre-terminated SC/APC

- No splicing required
- Factory assembled
- G.657.B3 bend insensitive