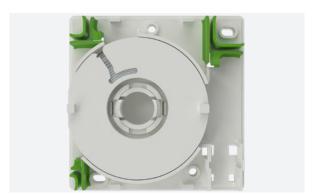

This Encasa customer access point comes pre-terminated with SCA connectivity. Enhanced flexibility is achieved through multiple cable exit points around the enclosure, enabling connected fibre to be routed from the top, bottom, and sides of

fibre to be routed from the top, bottom, and sides of the access point.

The ability to remove the adapter from the base of the access point facilitates swift and effortless cleaning of all end faces, guaranteeing the highest quality installation.

#### **PRODUCT FEATURES**

Adaptor Field

Fixing Points

Cable Storage Spool

Cable Exit Points