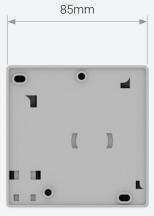

#### **GENERAL**

| Surface mounted                 | Yes                      |
|---------------------------------|--------------------------|
| Type of connector               | SC/APC simplex           |
| Suitable for number of couplers | Single mode              |
| Dimensions (mm)                 | 85mm H x 85mm W x 26mm D |
| Material                        | ABS                      |
| Material colour                 | RAL 9003                 |
| Flammability                    | UL-94V0                  |
| Fibre colour                    | White                    |
| Tight buffer material           | LSZH                     |
| Cable diameter                  | 900 um                   |
| Bend insensitive                | G.657.B3                 |
| Operating temperature           | -25°C to 70°C            |

#### **DIMENSIONS**

Front View Closed

Side View

Rear View

Top View

**Bottom View** 