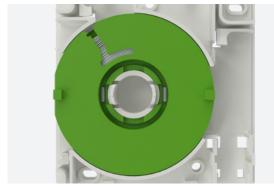

#### PRODUCT OVERVIEW

The Excel Encasa discreet cabling solution has been designed for installation in any household or multidwelling application. The outlet's unique spooling mechanism houses 30 m of 900  $\mu$ m G.657.B3 micro-fibre, which can be discreetly deployed around the property's interior and retracted to eliminate any slack fibre.

This Encasa customer access point comes pre-terminated with SCA connectivity. Enhanced flexibility is achieved through multiple cable exit points around the enclosure, enabling connected fibre to be routed from the top, bottom, and sides of

fibre to be routed from the top, bottom, and sides of the access point.

The ability to remove the adapter from the base of the access point facilitates swift and effortless cleaning of all end faces, guaranteeing the highest quality installation.

#### **PRODUCT FEATURES**

Adaptor Field

Fixing Points

Cable Storage Spool

Cable Exit Points