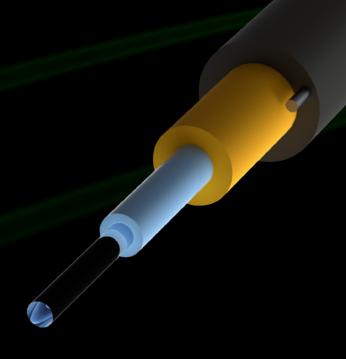

#### **PRODUCT OVERVIEW**

The Enbeam 1 fibre drop cable has been designed for the FTTx market. The PIA approved cable consists of 1 core of 900µm tight buffered single mode G.657.A2 fibre covered with water blocking aramid yarn with a LSZH UV-resistant outer sheath with 2x FRP rods.

#### **CROSS SECTION DIAGRAM**