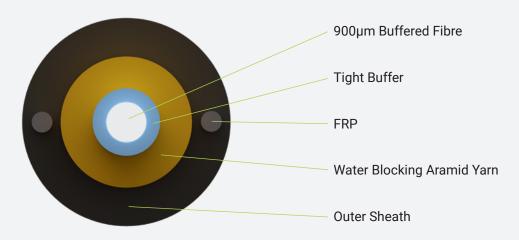

#### **PRODUCT OVERVIEW**

The Enbeam 1 fibre drop cable has been designed for the FTTx market. The PIA approved cable consists of 1 core of 900µm tight buffered single mode G.657.A2 fibre covered with water blocking aramid yarn with a LSZH UV-resistant outer sheath with 2x FRP rods.

#### **CROSS SECTION DIAGRAM**